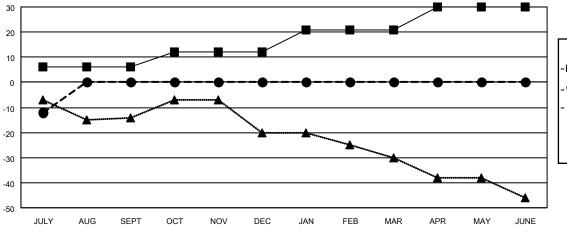

| Members     |                           |                         |                                              |  |  |  |
|-------------|---------------------------|-------------------------|----------------------------------------------|--|--|--|
|             | RESULTS F                 | FOR 2022-2023           |                                              |  |  |  |
| QUARTER     | MEMBER GROWTH NET<br>GOAL | MEMBER GROWTH<br>ACTUAL | DROPPED MEMBERS ACTUAL (including transfers) |  |  |  |
| JULY/AUG/SE | EPT 6                     | 5                       | 17                                           |  |  |  |
| OCT/NOV/DE  | C 6                       | 0                       | 0                                            |  |  |  |
| JAN/FEB/MAR | ₹ 9                       | 0                       | 0                                            |  |  |  |
| APR/MAY/JUI | NE 9                      | 0                       | 0                                            |  |  |  |

## GOALS AND ACTUAL MEMBERS CUMULATIVE

| ■- | MEMBER | GROWTH | NET | GOAL |
|----|--------|--------|-----|------|
|----|--------|--------|-----|------|

- MEMBER GROWTH ACTUAL
- ▲ LAST YEAR MEMBERSHIP ACTUAL