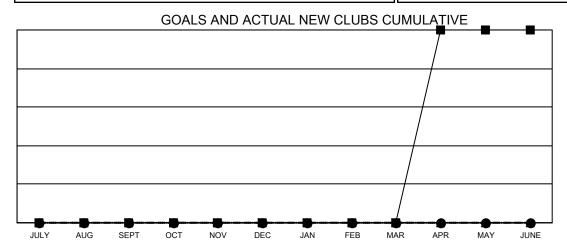

## Multiple District 28

Results as of: 7/31/2022

**LOCATION: UTAH** 

|                       | Club          | s         |               |  |
|-----------------------|---------------|-----------|---------------|--|
| RESULTS FOR 2022-2023 |               |           |               |  |
| QUARTER               | NEW CLUB GOAL | NEW CLUBS | DROPPED CLUBS |  |
| JULY/AUG/SEPT         | 0             | 0         | 0             |  |
| OCT/NOV/DEC           | 0             | 0         | 0             |  |
| JAN/FEB/MAR           | 0             | 0         | 0             |  |
| APR/MAY/JUNE          | 1             | 0         | 0             |  |

- CURRENT YEAR GOALS FOR NEW CLUBS
- ● CURRENT YEAR ACTUAL NEW CLUBS
- ▲ LAST YEAR ACTUAL NEW CLUBS